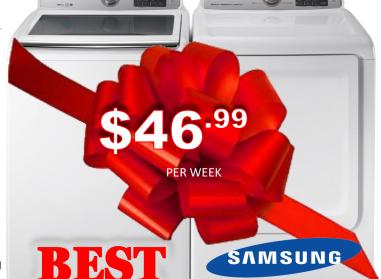

Top Load Washer with 4.5 cu. ft. capacity; White Electric Dryer; With 9 pre-set cycles, large drying capacity and Wrinkle Prevent feature

Total Rental Purchase price is \$4276.09