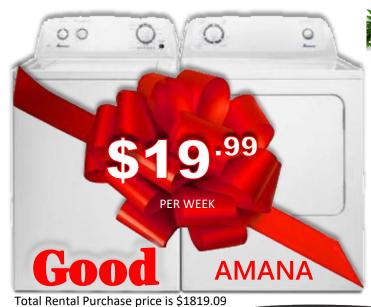

Upright Vacuum Cleaner

AMANA WASHER & DRYER PAIR

3.5 Cu. Ft. 8-Cycle Top-Loading Washer, The dual-action agitator rolls clothes throughout the entire wash basket; Amana 6.5 Cu. Ft. 11 -Cycle Electric Dryer: Prevent your laundry from being overdried with automatic dryness control.