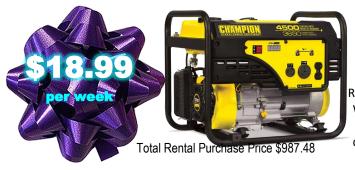

CHAMPION
OUTDOOR
GENERATOR
RV Ready 3650Watt Portable
Generator is
designed with

DEWALT DCD996B Bare Tool 20V MAX XR Lithium Ion Brushless 3-Speed Hammer Drill, 20-Volt Max XR Lithium-Ion Brushless 1/4 in. Cordless 3-Speed Impact Driver, 20-Volt MAX LED Flashlight- Light Only, 20-Volt MAX Li-Ion Circular Saw, Tool Only, Tool Carrying Bag