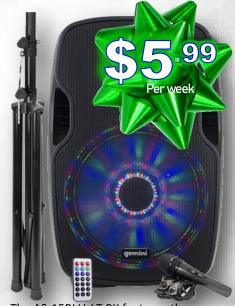

The AS-15BLU-LT PK features the power and visual effects of the AS-15BLU-LT with a steel constructed speaker stand to elevate your sound and light show.

Portable Wi-Fi / Bluetooth Speaker, Amazon Alexa Hands free control via voice control