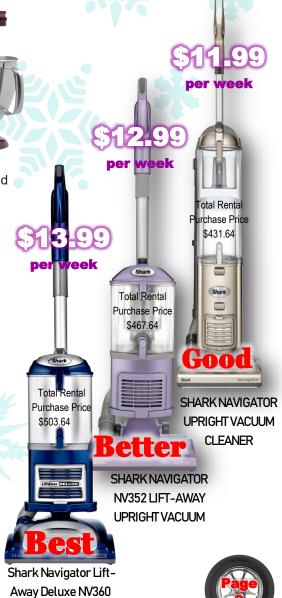

Upright Vacuum Cleaner

AMANA WASHER & DRYER PAIR

3.5 Cu. Ft. 8-Cycle Top-Loading Washer, The dual-action agitator rolls clothes throughout the entire wash basket; Amana 6.5 Cu. Ft. 11 -Cycle Electric Dryer: Prevent your laundry from being overdried with automatic dryness control.