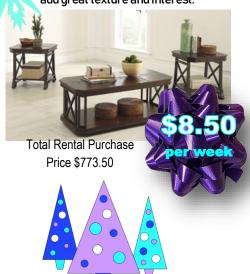

VINASVILLE Occasional Table Set

Natural state tiles inlaid into the tabletops

add great texture and interest.

KitchenAid - Classic Stand Mixer
KitchenAid® Artisan® Series Refurbished 5 Qt. Tilt Head Stand
Mixer, RRK150