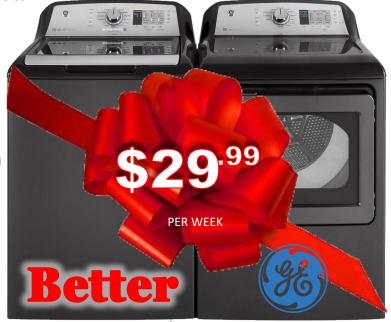

GE Diamond Gray Laundry Pair GE 4.6-cuft Top-Load Washer; Deep fill - 7.4-cu ft Electric Dryer ENERGY STAR; HE Sensor Dry

Total Rental Purchase price is \$2729.09

SAMSUNG LARGE CAPACITY WASHER AND DRYER PAIR