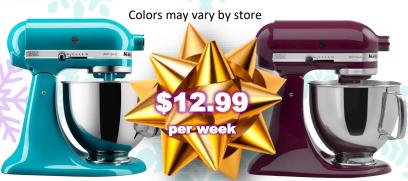

VINASVILLE Occasional Table Set

Natural state tiles inlaid into the tabletops

add great texture and interest.

KitchenAid - Classic Stand Mixer
KitchenAid® Artisan® Series Refurbished 5 Qt. Tilt Head Stand
Mixer, RRK150