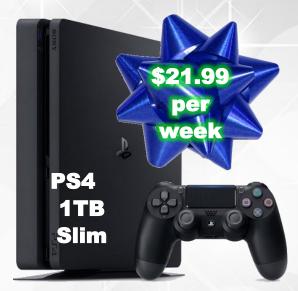

#### **PS4 1 TB Console**

Includes a new slim 1TB PlayStation4 system, a matching DualShock 4 Wireless Controller. Total Rental Purchase Price \$1143.48

Microsoft Xbox One S1TB Bundle w/game Game may vary depending on store