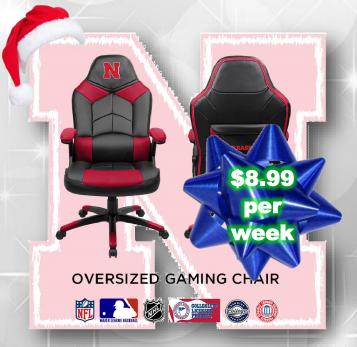

- Officially licensed oversized gaming chair
  - Embroidered logo on headrest
  - Memory foam seat
  - Padded armrest
  - Pouch to hold gaming accessories
     Total Rental Purchase Price \$818.09