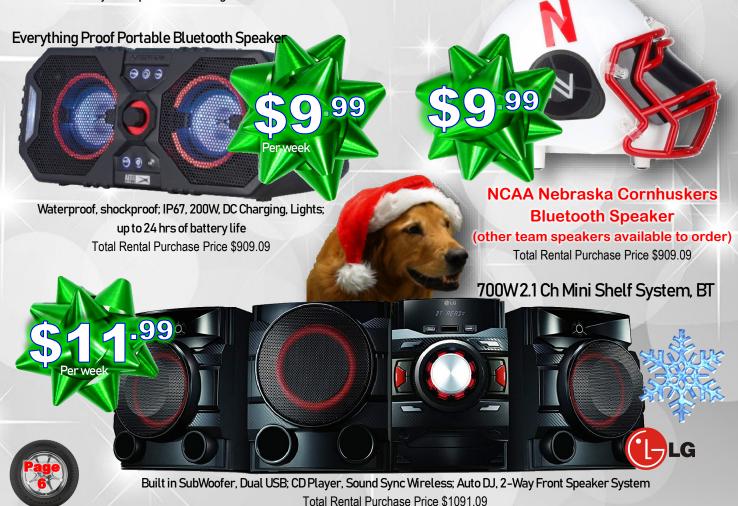

Total Rental Purchase Price \$259.48

JBL CHARGE 3 Waterproof BT Speaker Wireless Bluetooth streaming wirelessly connect multiple smartphones or tablets in social sharing mode! Fully waterproof IPX-7 design!