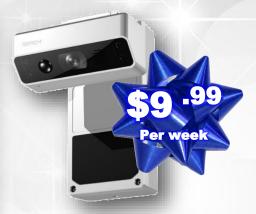

#### **GE 5 cuft Chest Freezer**

A simple dial lets you set the temperature, while the power on light lets you know that is working - even if it's outside in a shed.

Remo DoorCam Wireless HD
Over the Door Smart Camera w/
Two-Way Talk