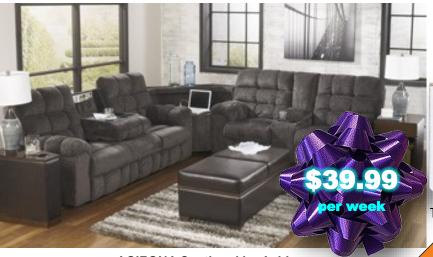

**ACIEONA Sectional by Ashley** 

Covered in a plush Chenille upholstery fabric adorned with contemporary styled stitched details, with plenty of function like the power strip and USB ports in the wedge and ample storage with a console and drop down table to create the ultimate living room.

Total Rental Purchase Price \$3639.09

This Milhaven wide seat rocker recliner offers both Class and Comfort, it's faux leather upholstery stands up to your lifestyle with ease.

\$9.99

Per week

Total Rental Purchase Price \$909.09