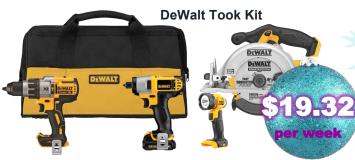

CHAMPION
OUTDOOR
GENERATOR
RV Ready 3650Watt Portable
Generator is
designed with

DEWALT DCD996B Bare Tool 20V MAX XR Lithium Ion Brushless 3-Speed Hammer Drill, 20-Volt Max XR Lithium-Ion Brushless 1/4 in. Cordless 3-Speed Impact Driver, 20-Volt MAX LED Flashlight- Light Only, 20-Volt MAX Li-Ion Circular Saw, Tool Only, Tool Carrying Bag