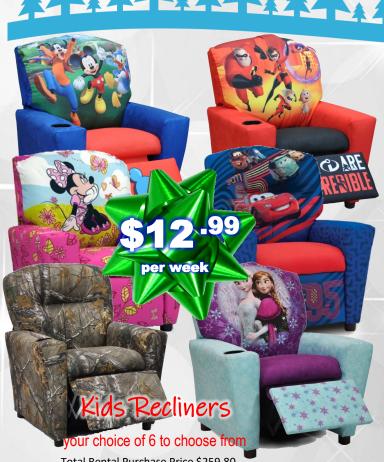

## Kids Korner

Total Rental Purchase Price \$259.80

7" Touchscreen - Galaxy Tab E Lite Kids Tablet

1 GB RAM - 8GB - Wi-Fi bluetootth - 2MP rear camera with Bumper Case

Total Rental Purchase Price \$415.48